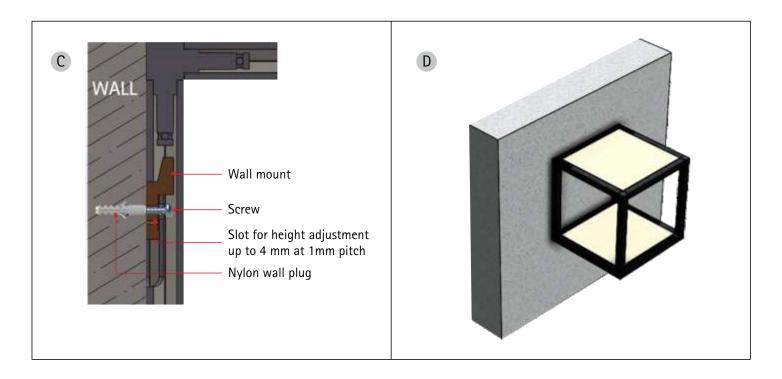

### STEP 5

- ▶ Drill on wall as per drilling dimension given
  ▶ Fix Wall Mounting Bracket using Wall screw & Plug
  ▶ Hang the structure on brackets & do height adjustment if required