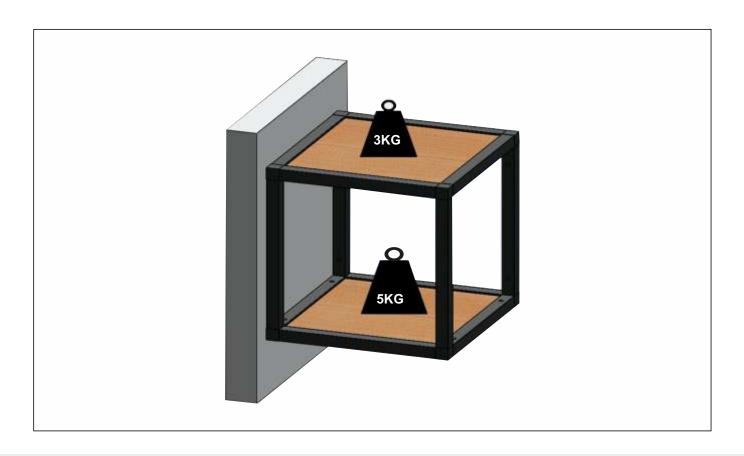

ed, it should not wobble.





#### STEP 3

Insert vertical profile between Top and Bottom part



## STEP 4

Insert screw at all position & tight all the screw present in cube in diagonally opposite pattern and put the cover caps for concealing the screws.

#### Note:

- ▶ Screw should not be over tightened
- ► Screw should be kept little loose to maintain flatness & should be fitted in diagonally opposite pattern
- ▶ Flatness should be maintained, it should not wobble



## **Cube PLUS RTA Modules Assembly Instruction**



### STEP 5

- ▶ Drill on wall as per drilling dimension given
  ▶ Fix Wall Mounting Bracket using Wall screw & Plug
  ▶ Hang the structure on brackets & do height adjustment if required





# Cube PLUS RTA Modules Assembly Instruction





## Maximum weight capacity