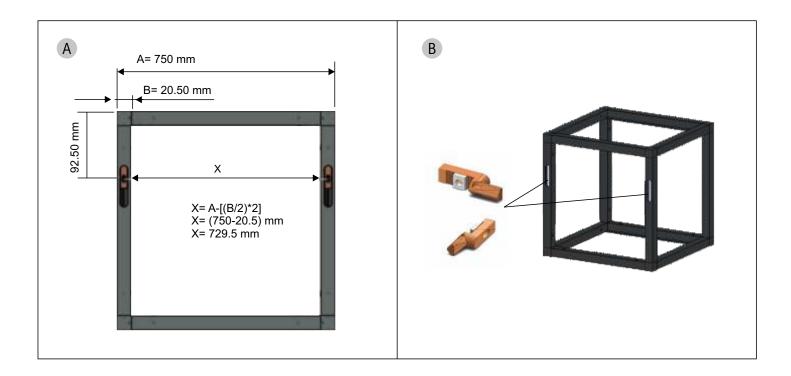

### STEP 5

- ▶ Drill on wall as per drilling dimension given
  ▶ Fix Wall Mounting Bracket using Wall screw & Plug
  ▶ Hang the structure on brackets & do height adjustment if required