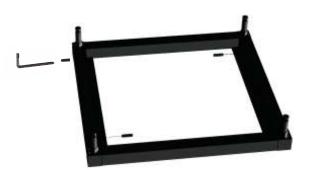

#### STEP 2

Insert screw at all position in diagonally opposite pattern

#### Note:

- ▶ Screw should not be over tightened
- ► Screw should be kept little loose to maintain flatness & should be fitted in diagonally opposite pattern
- ▶ Flatness should be maintained, it should not wobble