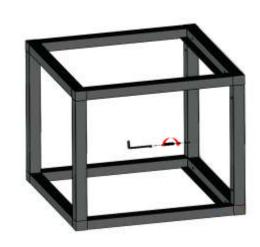

### STEP 1

Make top & bottom part of the cube by connecting cube profiles with connectors required as per design

#### STEP 3

Insert vertical profile between Top and Bottom part