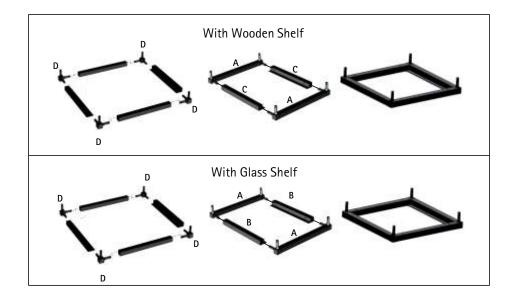

### STEP 1

Make top & bottom part of the cube by connecting cube profiles with connectors required as per design

#### Note:

- ▶ Screw should be kept loose at this step
- ▶ Flatness should be maintained, it should not wobble.