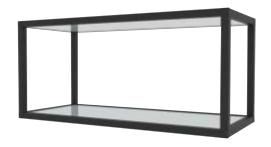

## Module 3: W750 x D300 x H300 mm

i) 9321397- With Wooden Shelf

ii) 9321423 - With Glass Shelf