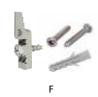

### PROFILE & CONNECTORS

A - Basic Profile

B - Glass Profile

C - Wood Profile

D - 3 Way 3d Connector

F - Wall mount set

### STEP 5

- ▶ Drill on wall as per drilling dimension given
  ▶ Fix Wall Mounting Bracket using Wall screw & Plug
  ▶ Hang the structure on brackets & do height adjustment if required