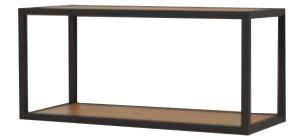

## Module 3: W750 x D300 x H300 mm

i) 9321397- With Wooden Shelf

ii) 9321423 - With Glass Shelf