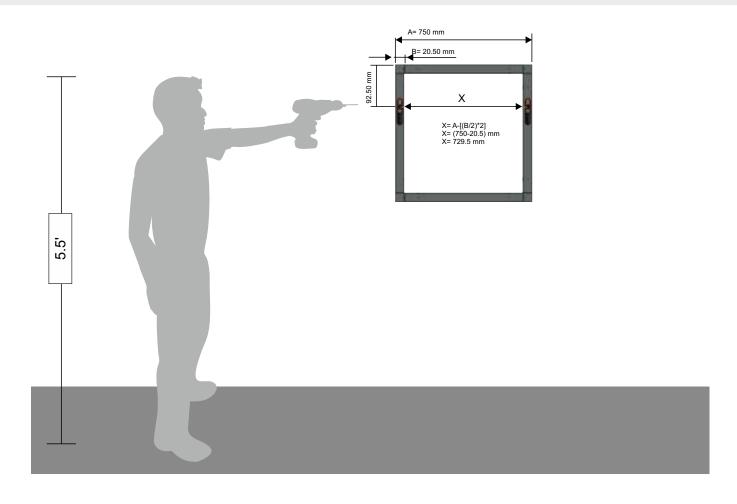

### STEP 5

- ▶ Drill on wall as per drilling dimension given
  ▶ Fix Wall Mounting Bracket using Wall screw & Plug
  ▶ Hang the structure on brackets & do height adjustment if required